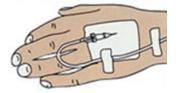

Sheath crimp pin 【Size】5Fr ~8Fr 【Material】Stainless steel (SUS)

Crimp pin [Size] 14G~26G [Material] Stainless steel (SUS)

Polyurethane tubing \* Easy to check blood flow due to stripe shape

Work on research, development and quality control to use IV cannulas and intravenous drips.