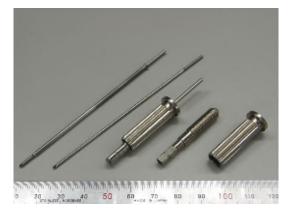

#### **Medical Parts**

Fuji medical is specialty manufacturer of medical parts.

Bone-marrow needleBone marrow transplantation needle

Closeup Photo of needle
\* Triangular pyramid

Crimp pin [Size] 14G~26G [Material] Stainless steel (SUS)

Sheath crimp pin 【Size】5Fr ~8Fr 【Material】Stainless steel (SUS)

Crimp pin [Size] 14G~26G [Material] Stainless steel (SUS)

Polyurethane tubing \* Easy to check blood flow due to stripe shape

Work on research, development and quality control to use IV cannulas and intravenous drips.