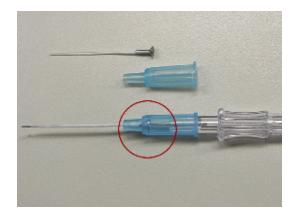

#### **Medical Parts**

Fuji medical is specialty manufacturer of medical parts.

Bone-marrow needleBone marrow transplantation needle

Closeup Photo of needle
\* Triangular pyramid

Crimp pin [Size] 14G~26G [Material] Stainless steel (SUS)

Sheath crimp pin 【Size】5Fr ~8Fr 【Material】Stainless steel (SUS)

Crimp pin [Size] 14G~26G [Material] Stainless steel (SUS)

Polyurethane tubing \* Easy to check blood flow due to stripe shape

Work on research, development and quality control to use IV cannulas and intravenous drips.