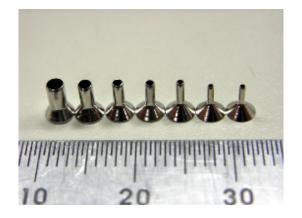

#### **Medical Parts**

Fuji medical is specialty manufacturer of medical parts.

Bone-marrow needleBone marrow transplantation needle

Closeup Photo of needle
\* Triangular pyramid

Crimp pin [Size] 14G~26G [Material] Stainless steel (SUS)

Sheath crimp pin 【Size】5Fr ~8Fr 【Material】Stainless steel (SUS)

Crimp pin [Size] 14G~26G [Material] Stainless steel (SUS)

Polyurethane tubing \* Easy to check blood flow due to stripe shape

Work on research, development and quality control to use IV cannulas and intravenous drips.