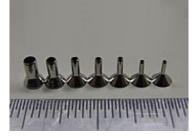

#### **Medical Parts**

Fuji medical is specialty manufacturer of medical parts.

Bone-marrow needleBone marrow transplantation needle

Closeup Photo of needle
\* Triangular pyramid

Crimp pin [Size] 14G~26G [Material] Stainless steel (SUS)

Sheath crimp pin 【Size】5Fr ~8Fr 【Material】Stainless steel (SUS)

Crimp pin [Size] 14G~26G [Material] Stainless steel (SUS)

Polyurethane tubing \* Easy to check blood flow due to stripe shape

Work on research, development and quality control to use IV cannulas and intravenous drips.