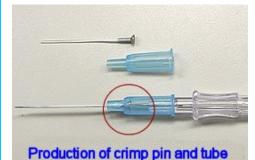

#### **Medical Parts**

Fuji medical is specialty manufacturer of medical parts.

Bone-marrow needleBone marrow transplantation needle

Closeup Photo of needle
\* Triangular pyramid

Crimp pin [Size] 14G~26G [Material] Stainless steel (SUS)

Sheath crimp pin 【Size】5Fr ~8Fr 【Material】Stainless steel (SUS)

Crimp pin [Size] 14G~26G [Material] Stainless steel (SUS)

Polyurethane tubing \* Easy to check blood flow due to stripe shape

Work on research, development and quality control to use IV cannulas and intravenous drips.