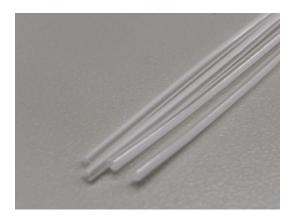

Sheath crimp pin 【Size】5Fr ~8Fr 【Material】Stainless steel (SUS)

Crimp pin [Size] 14G~26G [Material] Stainless steel (SUS)

Polyurethane tubing \* Easy to check blood flow due to stripe shape

Work on research, development and quality control to use IV cannulas and intravenous drips.