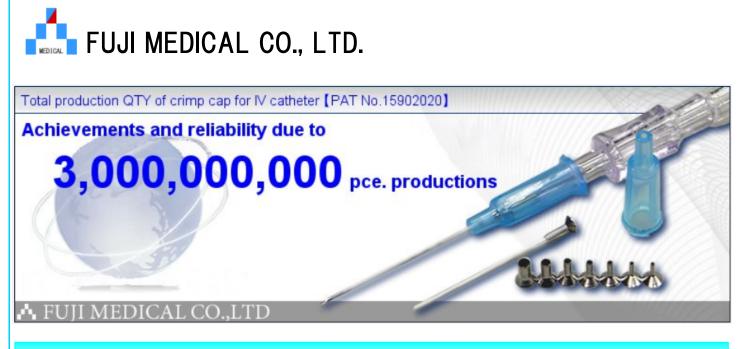

### Actual achievement of 3,000,000,000 (Delivery QTY)

Fuji Medical is developing and manufacturing medical components such as stainless parts or Polyurethane tubing etc. and precision parts Even if one defect it will affect a human life.

#### **Medical Parts**

Fuji medical is specialty manufacturer of medical parts.

Bone-marrow needleBone marrow transplantation needle

Closeup Photo of needle
\* Triangular pyramid

Crimp pin [Size] 14G~26G [Material] Stainless steel (SUS)

Sheath crimp pin 【Size】5Fr ~8Fr 【Material】Stainless steel (SUS)

Crimp pin [Size] 14G~26G [Material] Stainless steel (SUS)

Polyurethane tubing \* Easy to check blood flow due to stripe shape

Work on research, development and quality control to use IV cannulas and intravenous drips.