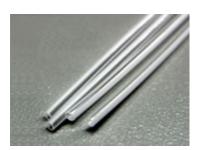

Sheath crimp pin 【Size】5Fr ~8Fr 【Material】Stainless steel (SUS)

Crimp pin [Size] 14G~26G [Material] Stainless steel (SUS)

Polyurethane tubing \* Easy to check blood flow due to stripe shape

Work on research, development and quality control to use IV cannulas and intravenous drips.