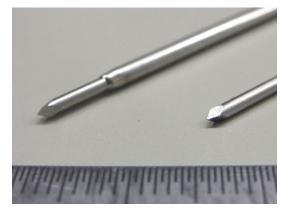

#### **Medical Parts**

Fuji medical is specialty manufacturer of medical parts.

Bone-marrow needleBone marrow transplantation needle

Closeup Photo of needle
\* Triangular pyramid

Crimp pin [Size] 14G~26G [Material] Stainless steel (SUS)