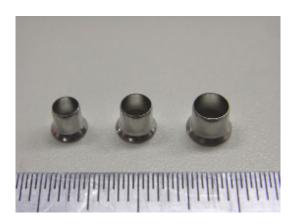

Sheath crimp pin 【Size】5Fr ~8Fr 【Material】Stainless steel (SUS)

Crimp pin [Size] 14G~26G [Material] Stainless steel (SUS)

Polyurethane tubing \* Easy to check blood flow due to stripe shape

Work on research, development and quality control to use IV cannulas and intravenous drips.